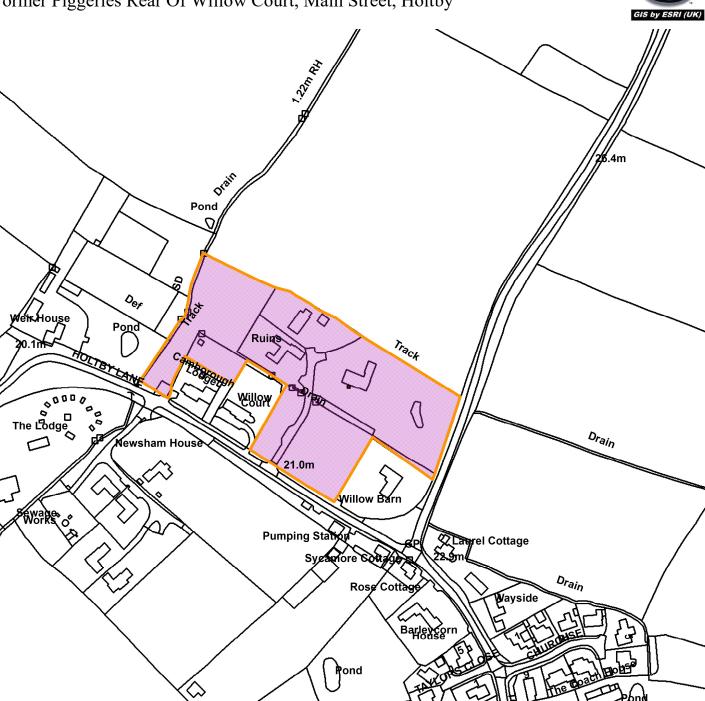

## 22/00586/FUL

Former Piggeries Rear Of Willow Court, Main Street, Holtby

Scale: 1:2856

Reproduced from the Ordnance Survey map with the permission of the Controller of Her Majesty's Stationery Office © Crown Copyright 2000.